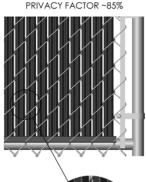

## RIDGED SLATS® PRIVACY COMPARISON SLAT WIDTH = 1-1/4" (1.25")

2 1/4" DIAMOND CHAIN-LINK

NOTE: CHAIN-LINK DIAMOND SIZES MAY HAVE SLIGHT VARIATIONS BETWEEN MANUFACTURERS