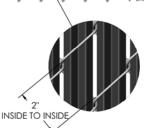

2" DIAMOND CHAIN-LINK

- Colors Available in 9 standard colors; White, Beige, Gray, Sky Blue, Royal Blue, Green, Redwood, Brown, Black (custom colors available on request, with minimum order requirements)
- Heights Available in standard heights of 3', 4', 5', 6', 7', 8' (custom lengths available on request, with minimum order requirements).
- Packaging The packaging is a 2" x 4" box, which contains 82 pieces, sufficient to cover 10 linear feet of chain link fence with 2" or 2 ¼" mesh. Also contained in the package are 3 Viper Channel™ pieces each 42" in length (allowing for 10' of coverage with 6" for spare). Inside the package, these channels are attached together with tape, installation instructions and a strip of 'orange' ribbon extending out the end of the package so they are easily located for installation.
- Warranty For details on the limited 30-year warranty, please contact Slat Warehouse directly, or refer to www.slatwarehouse.com.