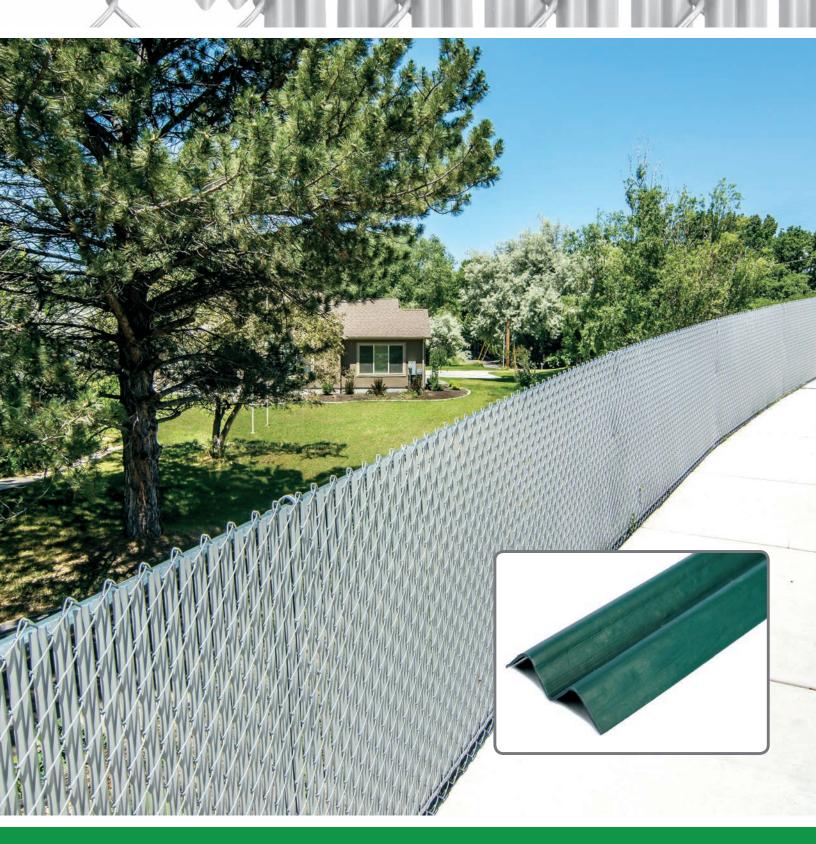

Ridged Slats® from Slat Warehouse, are designed and manufactured to provide an economic form of privacy and decorative color to the structure, stability and longevity of a chain-link fence. Ridged Slats® are single wall, flat angular extrusion formulated using High Density Polyethylene (HDPE), combined with additives to ensure color and functionality for many years. Together with the capability of enduring years of ultra-violet exposure from the sun, Ridged Slats® also utilize a unique locking feature, which secures the product firmly in the chain link mesh, and deters any theft or vandalism of the product.

• **Design** – Every Ridged Slat® piece has a beveled cut on one end, as well as a notch, which is snapped into the **Viper Channel™** locking rail at the bottom of the fence and keeps each slat level, and securely in place.