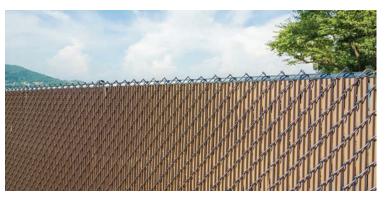

2" DIAMOND CHAIN-LINK

- Colors Available in 9 standard colors; White, Beige, Gray, Sky Blue, Royal Blue, Green, Redwood, Brown, Black (custom colors available on request, with minimum order requirements)
- Heights Available in standard heights of 3', 4', 5', 6', 7', 8' (custom lengths available on request, with minimum order requirements).
- Packaging The packaging is a 2" x 4" box, which contains 82 pieces, sufficient to cover 10 linear feet of chain link fence with 2" or 2 ¼" mesh. Also contained in the package are 3 Viper Channel™ pieces each 42" in length (allowing for 10' of coverage with 6" for spare). Inside the package, these channels are attached together with tape, installation instructions and a strip of 'orange' ribbon extending out the end of the package so they are easily located for installation.
- Warranty For details on the limited 30-year warranty, please contact Slat Warehouse directly, or refer to www.slatwarehouse.com.

## RIDGED SLATS® PRIVACY COMPARISON SLAT WIDTH = 1-1/4" (1.25")

2 1/4" DIAMOND CHAIN-LINK

NOTE: CHAIN-LINK DIAMOND SIZES MAY HAVE SLIGHT VARIATIONS BETWEEN MANUFACTURERS