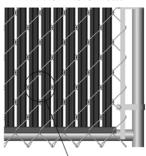

• **Design** – Every Ridged Slat® piece has a beveled cut on one end, as well as a notch, which is snapped into the **Viper Channel™** locking rail at the bottom of the fence and keeps each slat level, and securely in place.

2" DIAMOND CHAIN-LINK

- Colors Available in 9 standard colors; White, Beige, Gray, Sky Blue, Royal Blue, Green, Redwood, Brown, Black (custom colors available on request, with minimum order requirements)
- Heights Available in standard heights of 3', 4', 5', 6', 7', 8' (custom lengths available on request, with minimum order requirements).
- Packaging The packaging is a 2" x 4" box, which contains 82 pieces, sufficient to cover 10 linear feet of chain link fence with 2" or 2 ¼" mesh. Also contained in the package are 3 Viper Channel™ pieces each 42" in length (allowing for 10' of coverage with 6" for spare). Inside the package, these channels are attached together with tape, installation instructions and a strip of 'orange' ribbon extending out the end of the package so they are easily located for installation.
- Warranty For details on the limited 30-year warranty, please contact Slat Warehouse directly, or refer to www.slatwarehouse.com.