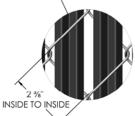

2" DIAMOND CHAIN-LINK

- Colors Available in 9 standard colors; White, Beige, Gray, Sky Blue, Royal Blue, Green, Redwood, Brown, Black (custom colors available on request, with minimum order requirements)
- Heights Available in standard heights of 3', 4', 5', 6', 7', 8' (custom lengths available on request, with minimum order requirements).
- Packaging The packaging is a 2" x 4" box, which contains 82 pieces, sufficient to cover 10 linear feet of chain link fence with 2" or 2 ¼" mesh. Also contained in the package are 3 Viper Channel™ pieces each 42" in length (allowing for 10' of coverage with 6" for spare). Inside the package, these channels are attached together with tape, installation instructions and a strip of 'orange' ribbon extending out the end of the package so they are easily located for installation.
- Warranty For details on the limited 30-year warranty, please contact Slat Warehouse directly, or refer to www.slatwarehouse.com.

## RIDGED SLATS® PRIVACY COMPARISON SLAT WIDTH = 1-1/4" (1.25")

2 1/4" DIAMOND CHAIN-LINK

NOTE: CHAIN-LINK DIAMOND SIZES MAY HAVE SLIGHT VARIATIONS BETWEEN MANUFACTURERS