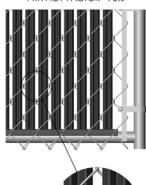

• **Design** – Every Ridged Slat® piece has a beveled cut on one end, as well as a notch, which is snapped into the **Viper Channel™** locking rail at the bottom of the fence and keeps each slat level, and securely in place.

## RIDGED SLATS® PRIVACY COMPARISON SLAT WIDTH = 1-1/4" (1.25")

2 1/4" DIAMOND CHAIN-LINK

NOTE: CHAIN-LINK DIAMOND SIZES MAY HAVE SLIGHT VARIATIONS BETWEEN MANUFACTURERS