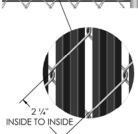

## RIDGED SLATS® PRIVACY COMPARISON SLAT WIDTH = 1-1/4" (1.25")

2 1/4" DIAMOND CHAIN-LINK

NOTE: CHAIN-LINK DIAMOND SIZES MAY HAVE SLIGHT VARIATIONS BETWEEN MANUFACTURERS