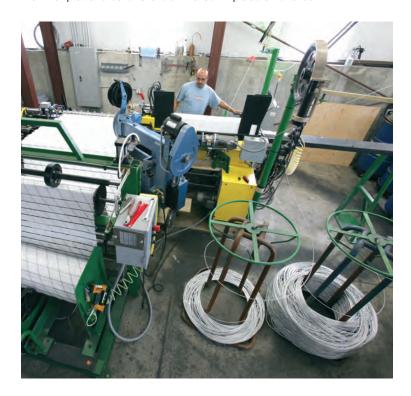

Using a state-of-the-art high-speed Bergandi weaving/insertion machine, Slat Depot can weave the specified wire in a 3.5" x 5" mesh, then mechanically insert and secure each slat to the wire with a stainless-steel staple, which holds the slat level and secure for years to come.