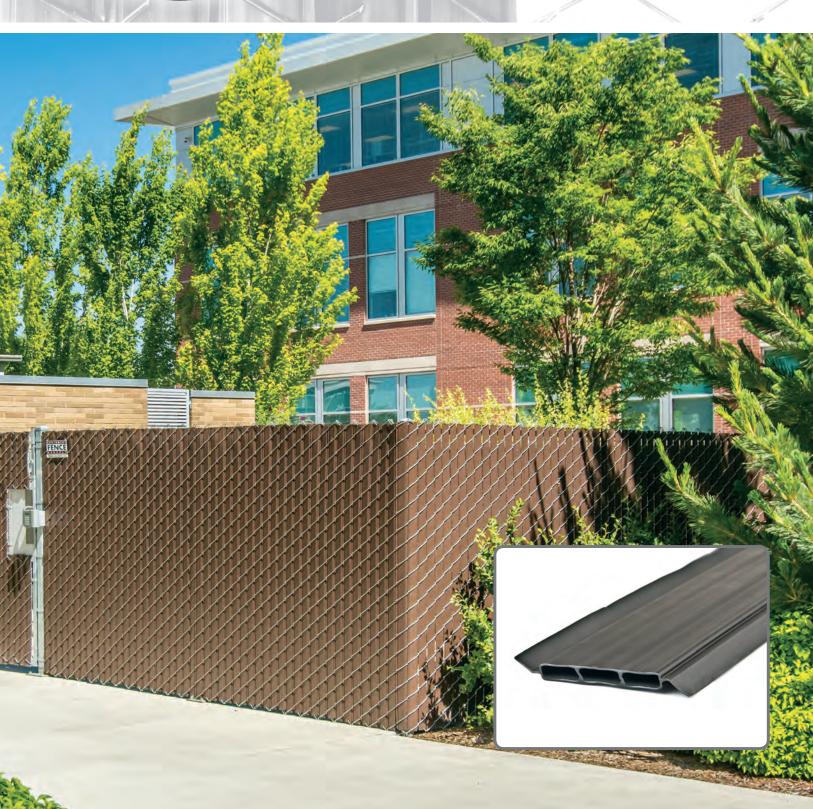

## MAXLINK PLUS™ SYSTEM

The MaxLink Plus™ system is an evolution from the MaxLink Industrial™ system, for those situations where a greater degree of privacy or screening is desired. Much like the MaxLink Industrial™ system, this product utilizes the same unique and efficient system of combining the chain link wire and the Slat Depot MAX2900 slat as a complete package - no need for using labor to stretch the wire and then hand-insert each individual slat. Stretch the wire... and the job is done.

The slat used in the MaxLink Plus™ system is a double-wall, flat tubular extrusion 2.880" wide with three internal support legs for strength and structure, and the addition of specifically angled 'fins' on each side, designed to mold around the chain link knuckle and give up to 98% sight blockage. The slat used in the MaxLink Plus™ system is also formulated using High Density Polyethylene (HDPE), combined with additives to ensure color and functionality for many years of protection from exposure to the ultra-violet impact of the sun.